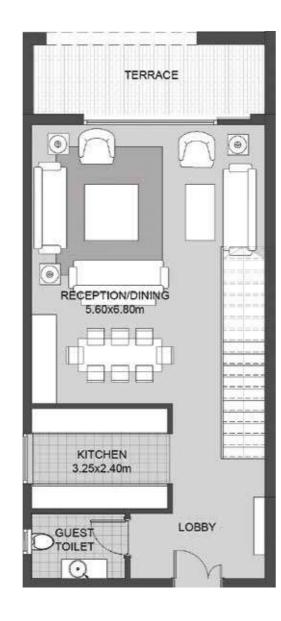

shops and a host of welcoming activities. Rent prime office space that is highly adaptive to your needs operated by The Greek Campus.

VYE





### THE HOUSES

You will find immense solace within the private sanctuary of your 2 story home with sweeping views of the community. Relish interiors with floating, wooden staircases and a private entrance, that add a charm of nature to the modern aesthetic. Only the best finishing is ready to welcome you in with units starting at 180 sqm.

### GARDEN House 01





**Ground Floor** 





MASTER

Ground Floor

### GARDEN House 02





**Ground Floor** 





### GARDEN House 03











### Sky House 01



Sky Roof



Sky Level 2



Sky Level 1



Sky Level 1



Sky Level 2



Sky Roof



### Sky House 02



Sky Roof



Sky Level 2



Sky Level 1



Sky Level 1



Sky Level 2



Sky Roof

Total Area Area Sky Terrace Area
248.65 sqm 213.65 sqm 35.0 sqm

### Sky House 03



Sky Roof



Sky Level 2



Sky Level 1







Total Area Area Sky Terrace Area

246.16 sqm 204.16 sqm 42.0 sqm

Sky Level 1

Sky Level 2

Sky Roof



### FINISHING SPECS

#### **FLOORING**



Item Area of use Reception

Bedrooms



Item Ceramic Area of use Corridor Terrace



ltem Ceramic **Area of use** Guest Bathroom Bathroom



ltem Ceramic Area of use Kitchen

#### WALLS



Acrylic Paint **Area of use** Guest Bathroom Bedrooms Kitchen Bathroom



Item Ceramic Area of use Guest Bathroom Bathroom



#### DISCLAIMER:

- Diagrams are not to scale and are for illustrative purposes.
- SODIC reserves the right to make minor alterations.
- All rendering and other visua