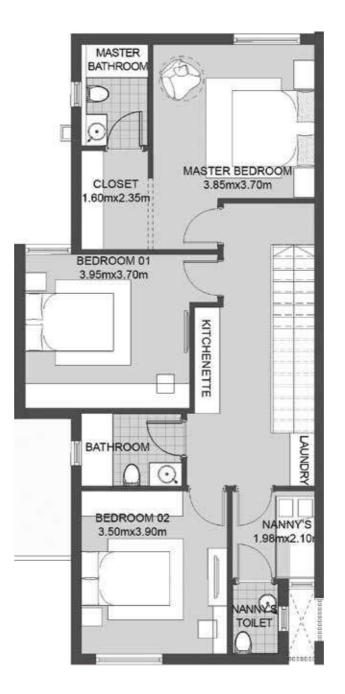

t of welcoming activities. Rent prime office space that is highly adaptive to your needs operated by The Greek Campus.

VYE





### THE HOUSES

You will find immense solace within the private sanctuary of your 2 story home with sweeping views of the community. Relish interiors with floating, wooden staircases and a private entrance, that add a charm of nature to the modern aesthetic. Only the best finishing is ready to welcome you in with units starting at 180 sqm.

### GARDEN House 01





**Ground Floor** 





MASTER

Ground Floor

### GARDEN House 02





**Ground Floor** 





### GARDEN House 03











### Sky House 01



Sky Roof



Sky Level 2



Sky Level 1



Sky Level 1



Sky Level 2



Sky Roof



### Sky House 02



Sky Roof



Sky Level 2



Sky Level 1



Sky Level 1



Sky Level 2



Sky Roof

Total Area Area Sky Terrace Area
248.65 sqm 213.65 sqm 35.0 sqm

### Sky House 03



Sky Roof



Sky Level 2



Sky Level 1







Total Area Area Sky Terrace Area

246.16 sqm 204.16 sqm 42.0 sqm

Sky Level 1

Sky Level 2

Sky Roof



### FINISHING SPECS

#### **FLOORING**



Item Area of use Reception

Bedrooms



Item Ceramic Area of use Corridor Terrace



ltem Ceramic **Area of use** Guest Bathroom Bathroom



ltem Ceramic Area of use Kitchen

#### WALLS



Acrylic Paint **Area of use** Guest Bathroom Bedrooms Kitchen Bathroom



Item Ceramic Area of use Guest Bathroom Bathroom



#### DISCLAIMER:

- Diagrams are not to scale and are for illustrative purposes.
- SODIC reserves the right to make minor alterations.
- All rendering and other visual materials, de