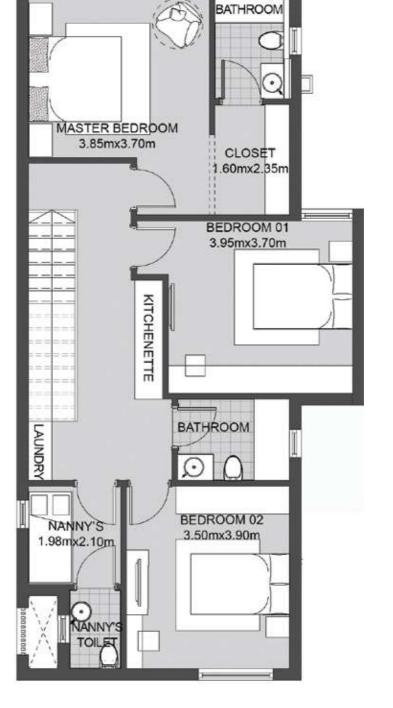

### GARDEN House 01

**Ground Floor** 

MASTER

Ground Floor

### GARDEN House 02

**Ground Floor** 

### GARDEN House 03