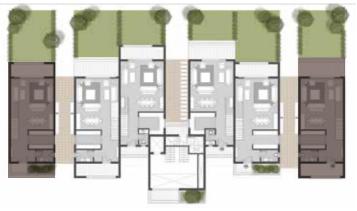

### Sky House 01

Sky Roof

Sky Level 2

Sky Level 1

Sky Level 1

Sky Level 2

Sky Roof

### Sky House 02

Sky Roof

Sky Level 2

Sky Level 1

Sky Level 1

Sky Level 2

Sky Roof

Total Area Area Sky Terrace Area
248.65 sqm 213.65 sqm 35.0 sqm

### Sky House 03

Sky Roof

Sky Level 2

Sky Level 1

Total Area Area Sky Terrace Area

246.16 sqm 204.16 sqm 42.0 sqm

Sky Level 1

Sky Level 2