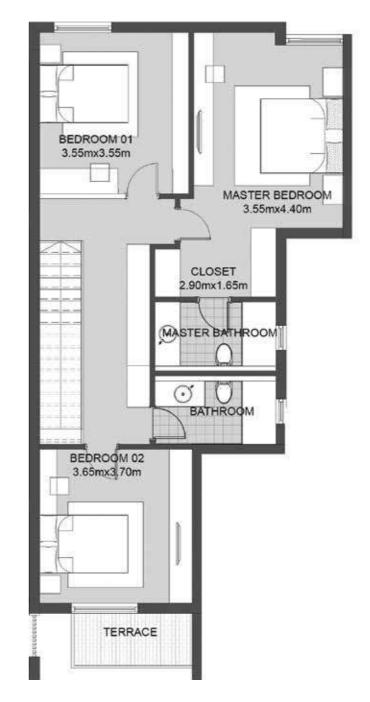

### THE HOUSES

You will find immense solace within the private sanctuary of your 2 story home with sweeping views of the community. Relish interiors with floating, wooden staircases and a private entrance, that add a charm of nature to the modern aesthetic. Only the best finishing is ready to welcome you in with units starting at 180 sqm.

### GARDEN House 01

**Ground Floor** 

MASTER

Ground Floor