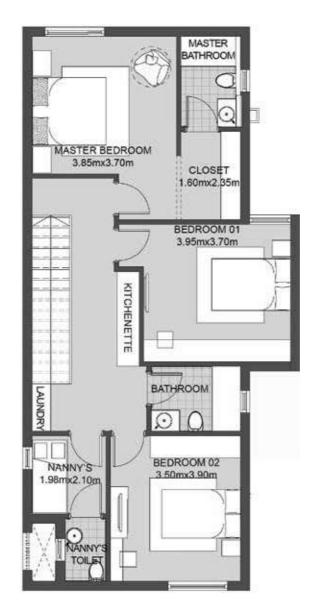

ay, you will find flexible indoor and outdoor spaces for seminars, bazaars, wellness workshops and a host of welcoming activities. Rent prime office space that is highly adaptive to your needs operated by The Greek Campus.

VYE





### THE HOUSES

You will find immense solace within the private sanctuary of your 2 story home with sweeping views of the community. Relish interiors with floating, wooden staircases and a private entrance, that add a charm of nature to the modern aesthetic. Only the best finishing is ready to welcome you in with units starting at 180 sqm.

### GARDEN House 01





**Ground Floor** 





MASTER

Ground Floor

### GARDEN House 02





**Ground Floor** 





### GARDEN House 03











### Sky House 01



Sky Roof



Sky Level 2



Sky Level 1



Sky Level 1



Sky Level 2



Sky Roof



### Sky House 02



Sky Roof



Sky Level 2



Sky Level 1



Sky Level 1



Sky Level 2



Sky Roof

Total Area Area Sky Terrace Area
248.65 sqm 213.65 sqm 35.0 sqm

### Sky House 03



Sky Roof



Sky Level 2



Sky Level 1







Total Area Area Sky Terrace Area

246.16 sqm 204.16 sqm 42.0 sqm

Sky Level 1

Sky Level 2

Sky Roof



### FINISHING SPECS

#### **FLOORING**



Item Area of use Reception

Bedrooms



Item Ceramic Area of use Corridor Terrace



ltem Ceramic **Area of use** Guest Bathroom Bathroom



ltem Ceramic Area of use Kitchen

#### WALLS



Acrylic Paint **Area of use** Guest Bathroom Bedrooms Kitchen Bathroom



Item Ceramic Area of use Guest Bathroom Bathroom



#### DISCLAIMER:

- Diagrams are not to scale and are for illustrative purpos