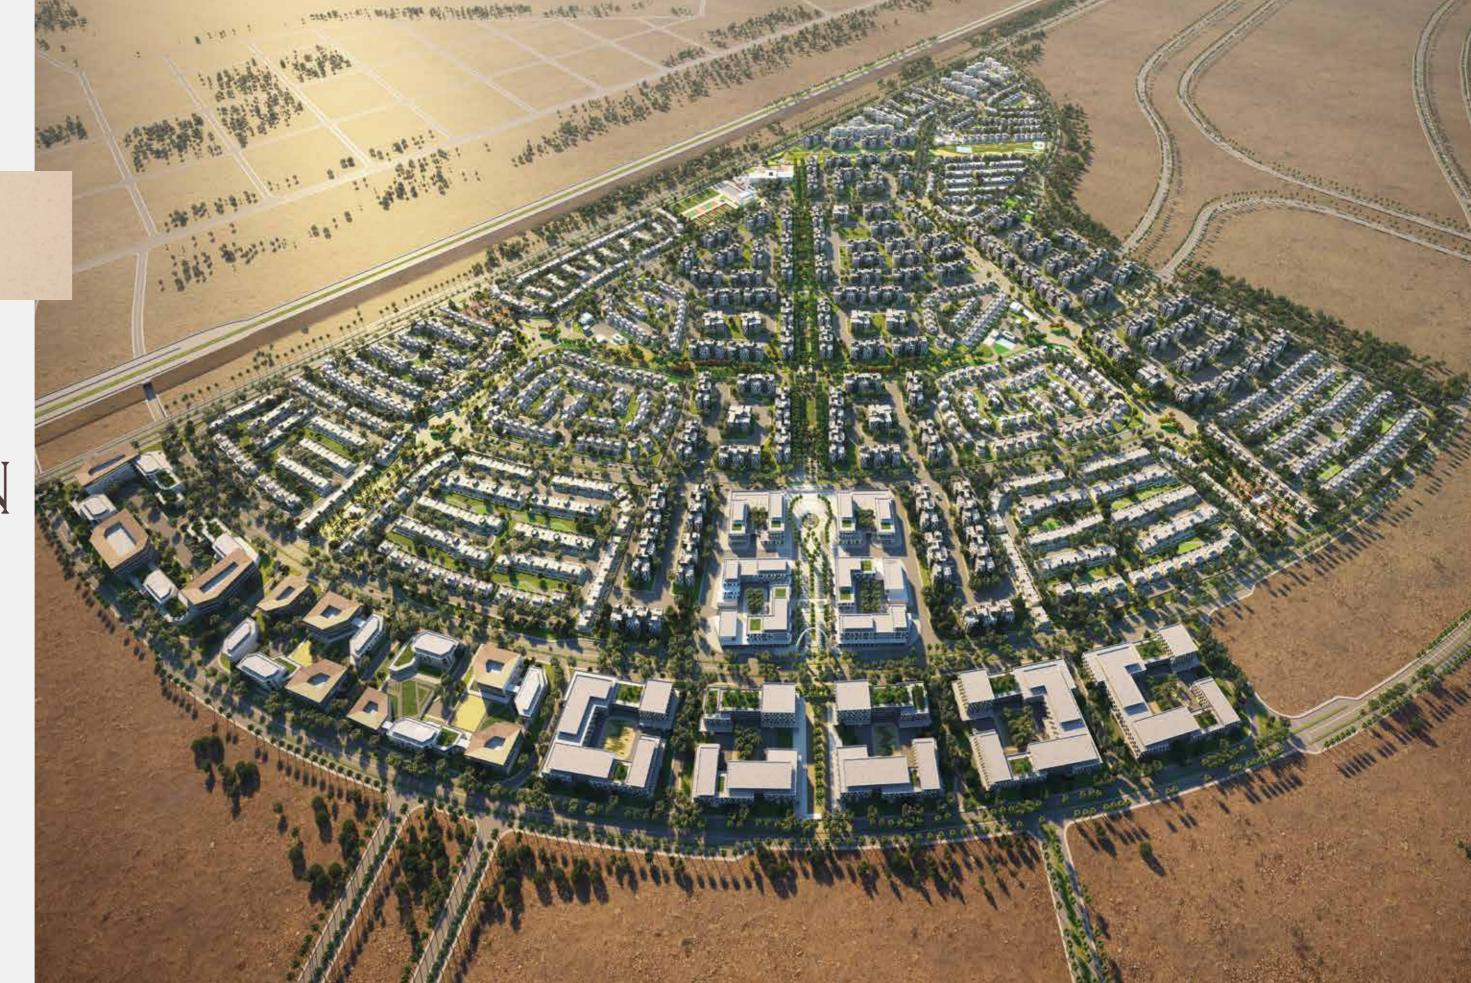

### THE JETAWAY LAND

Karmell rests comfortably on 240 acres of secluded prime real estate as part of SODICs current roster of 650 acres of land in New Zayed. Your own California in Cairo.

# SETTING THE SCENE

Right in the heart of New Zayed, mere minutes from SODIC West and Zayed City is where Karmell resides. It allows for convenient and direct access to Dabaa - Rod El Farag Axis and is a forty-minute drive to downtown Cairo. And if that's not accessible enough, it also neighbors the Cairo-Alex Road and is a quick twenty-five minute ride from Lebanon Square.