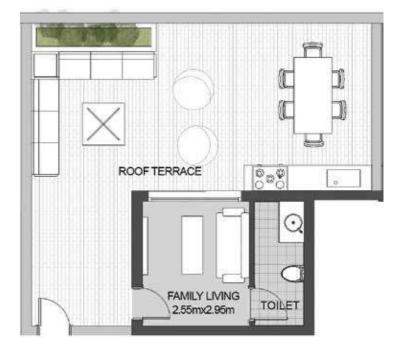

### THE HOUSES

You will find immense solace within the private sanctuary of your 2 story home with sweeping views of the community. Relish interiors with floating, wooden staircases and a private entrance, that add a charm of nature to the modern aesthetic. Only the best finishing is ready to welcome you in with units starting at 180 sqm.

### GARDEN House 01

**Ground Floor** 

MASTER

Ground Floor