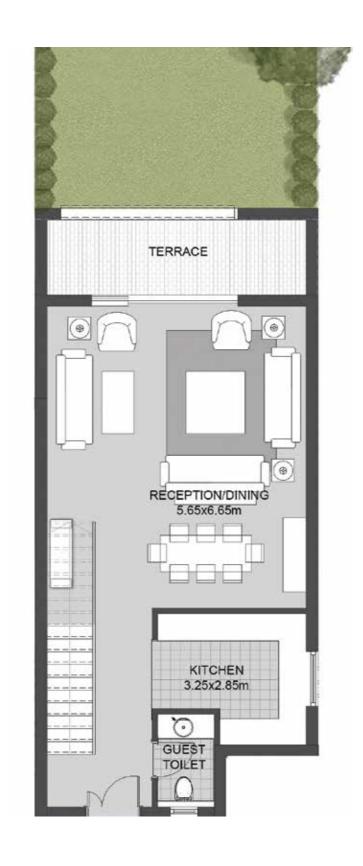

### THE HOUSES

You will find immense solace within the private sanctuary of your 2 story home with sweeping views of the community. Relish interiors with floating, wooden staircases and a private entrance, that add a charm of nature to the modern aesthetic. Only the best finishing is ready to welcome you in with units starting at 180 sqm.

### GARDEN House 01

**Ground Floor** 

MASTER

Ground Floor