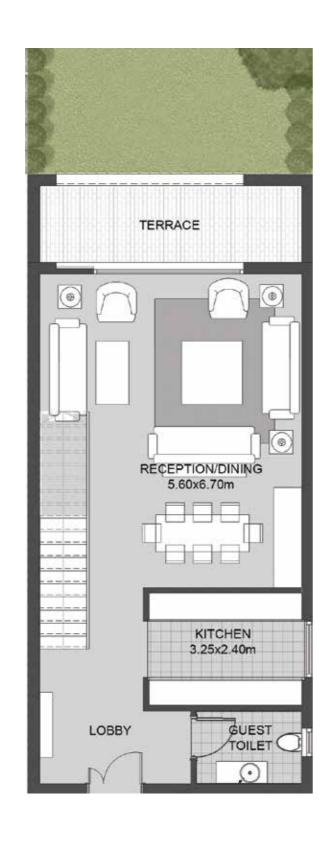

g all you could possibly imagine.



# TOWN CENTER

Live, learn and innovate all under one state-of-the-art roof. Encapsulated within lush greenery where facilities are a stroll away, you will find flexible indoor and outdoor spaces for seminars, bazaars, wellness workshops and a host of welcoming activities. Rent prime office space that is highly adaptive to your needs operated by The Greek Campus.

VYE





### THE HOUSES

You will find immense solace within the private sanctuary of your 2 story home with sweeping views of the community. Relish interiors with floating, wooden staircases and a private entrance, that add a charm of nature to the modern aesthetic. Only the best finishing is ready to welcome you in with units starting at 180 sqm.

### GARDEN House 01





**Ground Floor** 





MASTER

Ground Floor

### GARDEN House 02





**Ground Floor** 





### GARDEN House 03











### Sky House 01



Sky Roof



Sky Level 2



Sky Level 1



Sky Level 1



Sky Level 2



Sky Roof



### Sky House 02



Sky Roof



Sky Level 2



Sky Level 1



Sky Level 1



Sky Level 2



Sky Roof

Total Area Area Sky Terrace Area
248.65 sqm 213.65 sqm 35.0 sqm

### Sky House 03



Sky Roof



Sky Level 2



Sky Level 1







Total Area Area Sky Terrace Area

246.16 sqm 204.16 sqm 42.0 sqm

Sky Level 1

Sky Level 2

Sky Roof



### FINISHING SPECS

#### **FLOORING**



Item Area of use Reception

Bedrooms



Item Ceramic Area of use Corridor Terrace



ltem Ceramic **Area of use** Guest Bathroom Bathroom



ltem Ceramic Area of use Kitchen

#### WALLS



Acrylic Paint **Area of