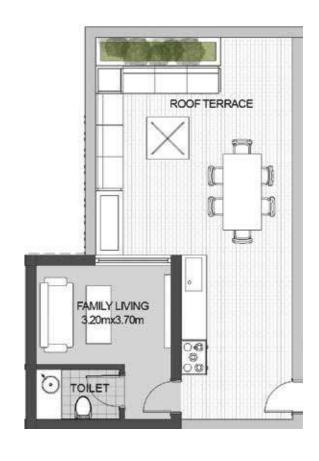

### Sky House 01

Sky Roof

Sky Level 2

Sky Level 1

Sky Level 1

Sky Level 2

Sky Roof

### Sky House 02

Sky Roof

Sky Level 2

Sky Level 1

Sky Level 1

Sky Level 2

Sky Roof

Total Area Area Sky Terrace Area
248.65 sqm 213.65 sqm 35.0 sqm

### Sky House 03

Sky Roof

Sky Level 2

Sky Level 1

Total Area Area Sky Terrace Area

246.16 sqm 204.16 sqm 42.0 sqm

Sky Level 1

Sky Level 2

Sky Roof