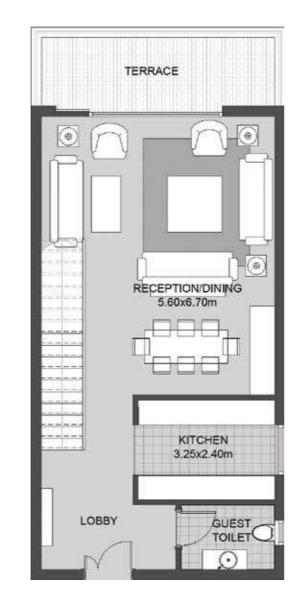

are a stroll away, you will find flexible indoor and outdoor spaces for seminars, bazaars, wellness workshops and a host of welcoming activities. Rent prime office space that is highly adaptive to your needs operated by The Greek Campus.

VYE





### THE HOUSES

You will find immense solace within the private sanctuary of your 2 story home with sweeping views of the community. Relish interiors with floating, wooden staircases and a private entrance, that add a charm of nature to the modern aesthetic. Only the best finishing is ready to welcome you in with units starting at 180 sqm.

### GARDEN House 01





**Ground Floor** 





MASTER

Ground Floor

### GARDEN House 02





**Ground Floor** 





### GARDEN House 03











### Sky House 01



Sky Roof



Sky Level 2



Sky Level 1



Sky Level 1



Sky Level 2



Sky Roof



### Sky House 02



Sky Roof



Sky Level 2



Sky Level 1



Sky Level 1



Sky Level 2



Sky Roof

Total Area Area Sky Terrace Area
248.65 sqm 213.65 sqm 35.0 sqm

### Sky House 03



Sky Roof



Sky Level 2



Sky Level 1







Total Area Area Sky Terrace Area

246.16 sqm 204.16 sqm 42.0 sqm

Sky Level 1

Sky Level 2

Sky Roof



### FINISHING SPECS

#### **FLOORING**



Item Area of use Reception

Bedrooms



Item Ceramic Area of use Corridor Terrace



ltem Ceramic **Area of use** Guest Bathroom Bathroom



ltem Ceramic Area of use Kitchen

#### WALLS



Acrylic Paint **Area of use** Guest Bathroom Bedrooms Kitchen Bathroom



Item Ceramic Area of use Guest Bathroom Bathroom



#### DISCLAIMER:

- Diagrams are not to scale and are for illu