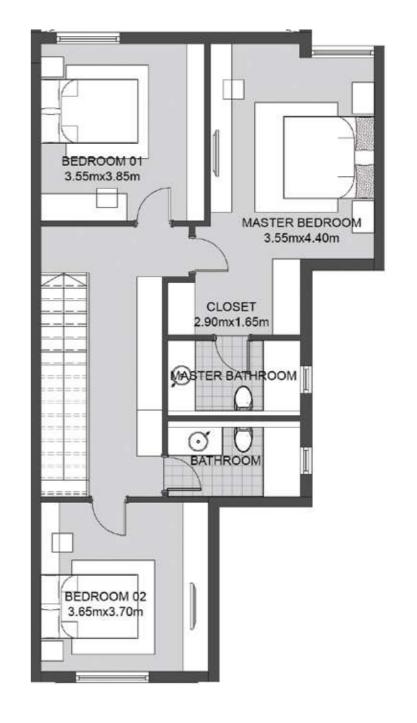

### THE HOUSES

You will find immense solace within the private sanctuary of your 2 story home with sweeping views of the community. Relish interiors with floating, wooden staircases and a private entrance, that add a charm of nature to the modern aesthetic. Only the best finishing is ready to welcome you in with units starting at 180 sqm.

### GARDEN House 01

**Ground Floor** 

MASTER

Ground Floor