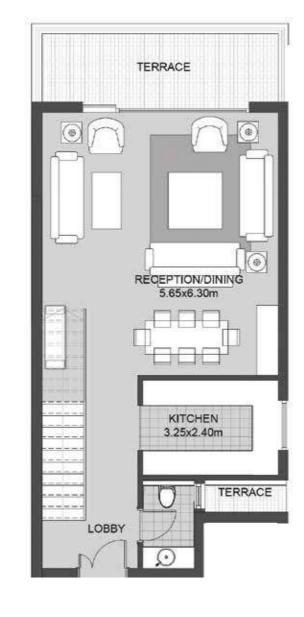

### THE HOUSES

You will find immense solace within the private sanctuary of your 2 story home with sweeping views of the community. Relish interiors with floating, wooden staircases and a private entrance, that add a charm of nature to the modern aesthetic. Only the best finishing is ready to welcome you in with units starting at 180 sqm.

### GARDEN House 01

**Ground Floor** 

MASTER

Ground Floor