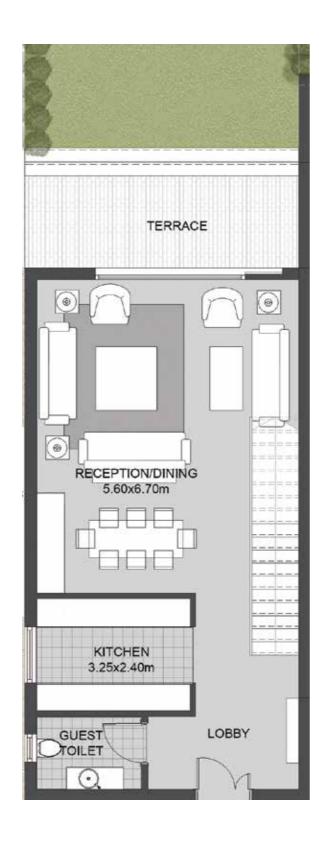

### THE HOUSES

You will find immense solace within the private sanctuary of your 2 story home with sweeping views of the community. Relish interiors with floating, wooden staircases and a private entrance, that add a charm of nature to the modern aesthetic. Only the best finishing is ready to welcome you in with units starting at 180 sqm.

### GARDEN House 01

**Ground Floor** 

MASTER

Ground Floor