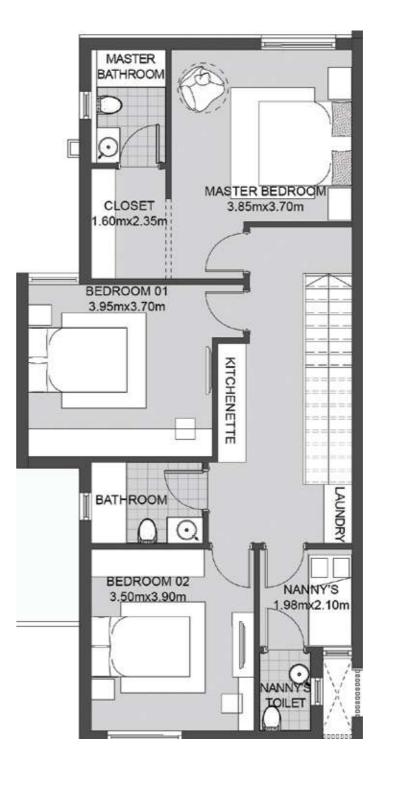

### THE HOUSES

You will find immense solace within the private sanctuary of your 2 story home with sweeping views of the community. Relish interiors with floating, wooden staircases and a private entrance, that add a charm of nature to the modern aesthetic. Only the best finishing is ready to welcome you in with units starting at 180 sqm.

### GARDEN House 01

**Ground Floor** 

MASTER

Ground Floor