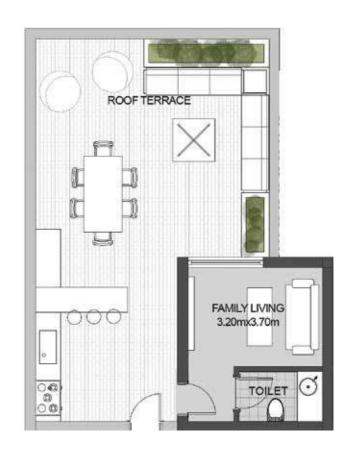

### Sky House 01

Sky Roof

Sky Level 2

Sky Level 1

Sky Level 1

Sky Level 2

Sky Roof

### Sky House 02

Sky Roof

Sky Level 2

Sky Level 1

Sky Level 1

Sky Level 2

Sky Roof

Total Area Area Sky Terrace Area
248.65 sqm 213.65 sqm 35.0 sqm

### Sky House 03

Sky Roof

Sky Level 2

Sky Level 1

Total Area Area Sky Terrace Area

246.16 sqm 204.16 sqm 42.0 sqm

Sky Level 1

Sky Level 2