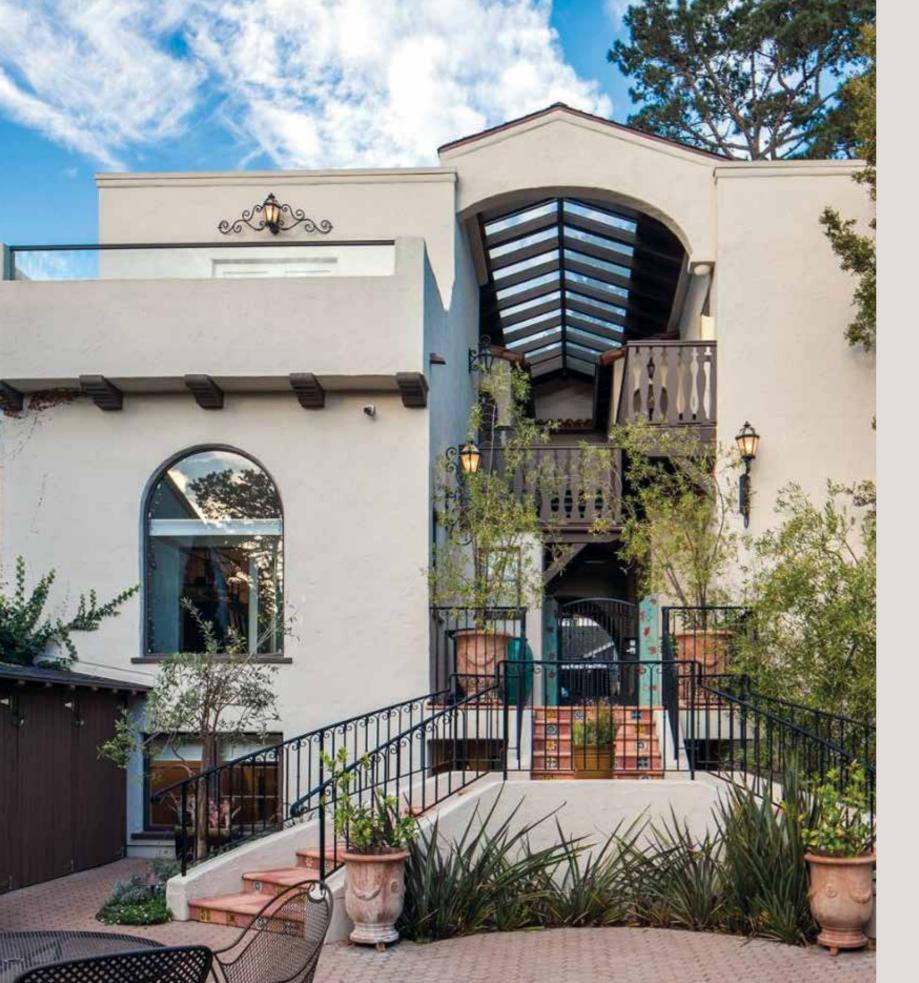

# A PICTURE PERFECT PORTRAIT

Embraced by two linear parks blossoming in serene settings, the architecture adorning Karmell pays homage to the raw materials traditionally used in Californian designs and gives them a modern edge with Smart Home Solutions, and vast, functional open spaces.

It is a boldly innovative and inviting setting that gives a whole new style to life with selected flora that boosts that sweet Californian vibe.